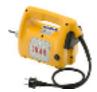

Edited by Foxit PDF Editor Copyright (c) by Foxit Software Company, 2004 - 2007 For Evaluation Only.

Characteristics
Portable concrete vibrator.
Oversized motor, with reinforced cable against bending.
Shockproof switch on the handle.
Shock-resistant housing with double insulation and splash-proof protection.
Shoulder strap.